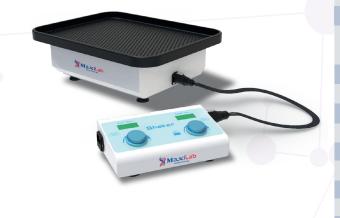

## **MS3-MaxiOrbit300E Shaker With Remote Controller**

## Shaker with remote controller designed for shaking and mixing applications in extreme environments, including CO2 incubators, plant growth cabinets, refrigerators etc.

The parameter display and controller are placed outside. There is no need to worry about humidity, high temperature and other factors affecting the performance and life of the instrument. It is very suitable for animal cell culture and suspension cell culture and high and low temperature chemical reaction. The controller can be attached to most incubators by magnets to optimize the operating space.

The controller can be placed outside the incubator, and the shaker is controlled by a ribbon cable, which is convenient for viewing and changing settings without disturbing the environment of the incubator/cabinet.

The controller can be fixed on the incubator/cabinet or placed on the workbench

Suction cup machine feet, super shockproof, high speed and stable, no noise.

MaxiLab

Maxilab Biotechnology

Large platform design, many samples can be placed, strong load-bearing capacity.