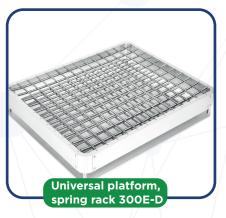

## Maxilab Biotechnology

**Optional Platforms** 

Erlen flask platform 300E-C (capacity: 100ml erlen x 20 pcs.)

| Specification          | MS3-MaxiOrbit300E                               |
|------------------------|-------------------------------------------------|
| Shaker Speed Range     | 50-300 rpm                                      |
| Radius of gyration     | 10mm                                            |
| Timer Control Range    | 1min-99h59min                                   |
| Digital Display        | Time/ Speed display                             |
| Capacities             | 6 x 250ml erlen flask<br>12 x 100ml erlen flask |
| Max. Loading capacity  | 2,5 kgs                                         |
| Motor Parameters       | Brushless DC motor                              |
| Platform Size          | 330mm×430mm                                     |
| Beep Alarm             | Yes                                             |
| Voltage                | AC 220-230V, 50/60Hz                            |
| Power                  | 30W                                             |
| Fuse                   | 250V, 1A,Ø5x20                                  |
| Controller size, WxDxH | 220x132x64 mm                                   |
| Shaker size, WxDxH     | 270x320x112 mm                                  |
| Net weight             | 8 kgs                                           |