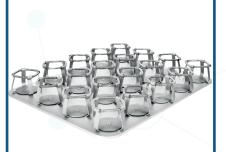

## Maxilab Biotechnology

**Optional Platforms** 

Erlen flask platform 300E-C (capacity: 100ml erlen x 20 pcs.)

| Specification          | MS3-MaxiOrbit300E                               |
|------------------------|-------------------------------------------------|
| Shaker Speed Range     | 50-300 rpm                                      |
| Radius of gyration     | 10mm                                            |
| Timer Control Range    | 1min-99h59min                                   |
| Digital Display        | Time/ Speed display                             |
| Capacities             | 6 x 250ml erlen flask<br>12 x 100ml erlen flask |
| Max. Loading capacity  | 2,5 kgs                                         |
| Motor Parameters       | Brushless DC motor                              |
| Platform Size          | 330mm×430mm                                     |
| Beep Alarm             | Yes                                             |
| Voltage                | AC 220-230V, 50/60Hz                            |
| Power                  | 30W                                             |
| Fuse                   | 250V, 1A,Ø5x20                                  |
| Controller size, WxDxH | 220x132x64 mm                                   |
| Shaker size, WxDxH     | 270x320x112 mm                                  |
| Net weight             | 8 kgs                                           |