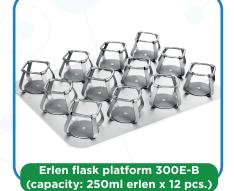

## Maxilab Biotechnology

**Optional Platforms** 

Erlen flask platform 300E-C (capacity: 100ml erlen x 20 pcs.)

| Specification          | MS3-MaxiOrbit300E                               |
|------------------------|-------------------------------------------------|
| Shaker Speed Range     | 50-300 rpm                                      |
| Radius of gyration     | 10mm                                            |
| Timer Control Range    | 1min-99h59min                                   |
| Digital Display        | Time/ Speed display                             |
| Capacities             | 6 x 250ml erlen flask<br>12 x 100ml erlen flask |
| Max. Loading capacity  | 2,5 kgs                                         |
| Motor Parameters       | Brushless DC motor                              |
| Platform Size          | 330mm×430mm                                     |
| Beep Alarm             | Yes                                             |
| Voltage                | AC 220-230V, 50/60Hz                            |
| Power                  | 30W                                             |
| Fuse                   | 250V, 1A,Ø5x20                                  |
| Controller size, WxDxH | 220x132x64 mm                                   |
| Shaker size, WxDxH     | 270x320x112 mm                                  |
| Net weight             | 8 kgs                                           |