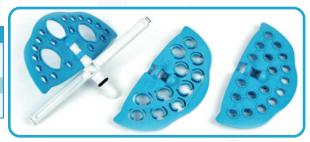

Provide three types of rotating frame.

MS3-MaxiMix3D product with reciprocating oscillation function from 20° angle to 99° angle.

Oil-free bearings are built in both ends of the bracket.

## **Accesories**

| Code     | Description                                                                                           |  |  |
|----------|-------------------------------------------------------------------------------------------------------|--|--|
| Mix3D-A  | 5 centrifuge tubes of 10ml / 15ml (φ15mm - φ16mm)<br>+6 centrifuge tubes of 5ml / 7ml (φ12mm - φ13mm) |  |  |
| Mix3D -B | 3 centrifuge tubes of 50ml + 18 centrifuge tubes of 0.5ml                                             |  |  |
| Mix3D -C | 18 centrifuge tubes of 1.5ml / 2.0ml                                                                  |  |  |