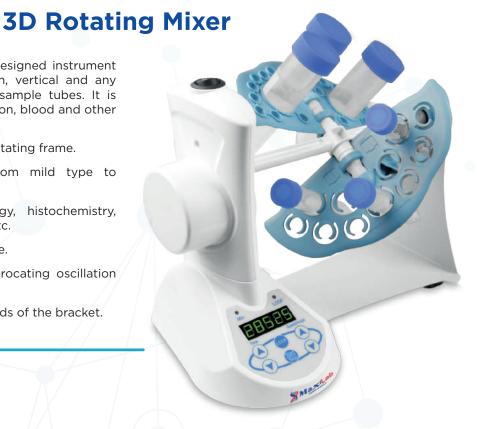

## MS3-MaxiMix3D

3D Rotating Mixer is an uniquely designed instrument which can mix samples by horizon, vertical and any angled rotation with a variety of sample tubes. It is widely used in molecular hybridization, blood and other samples that need to be mixed.

Unique combination of adjustable rotating frame.

A variety of rotation modes, from mild type to somersault type rotation mode.

Widely used in molecular biology, histochemistry, biochemistry, clinical applications, etc.

Provide three types of rotating frame.

MS3-MaxiMix3D product with reciprocating oscillation function from 20° angle to 99° angle.

Oil-free bearings are built in both ends of the bracket.