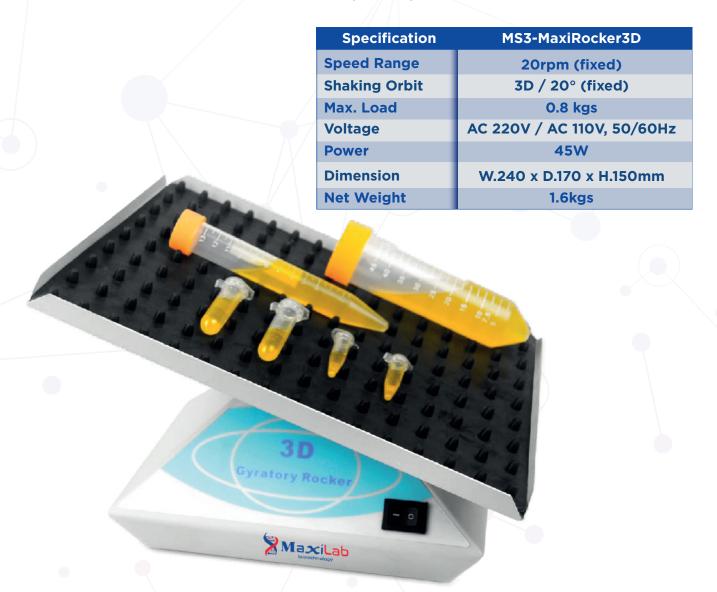

## MS3-MaxiRocker3D

## **3D Gyratory Rocker**

3D Gyratory Rocker is an economical 3D gyratory rocker with perfect 3-dimensional motion for gentle but thorough mixing. It is an ideal choice for mixing small sample. It suits for blood collection tubes and centrifuge tubes, applied for all blot related applications such as gel staining and destaining. The concave pad can firmly keep the tubes.

Gentle but thorough mixing.

Suits for blood collection tubes and centrifuge tubes.

Fixed speed and tilt angle.

Safe for use in cold rooms and incubators

MS3-MaxiRocker3D is available for 1.5ml x 60. 3ml x 30, 7 ml x 21, 15ml x 17.