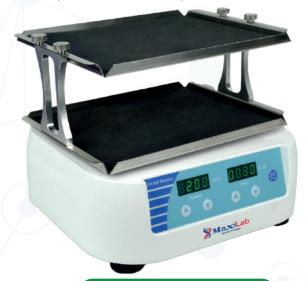

## MS3-MaxiRocker80 / Rocking shaker MS3-MaxiRocker80D / Rocking shaker Double platform

MS3-MaxiRocker80 and MS3-MaxiRocker80D Rocking shaker is a desktop oscillator that can be used directly in the greenhouse or in the incubator. It is widely used in the fixation of various electrophoresis gels, cocmassie blue staining, ooscillating shaking during decolorization, silver nitrate staining fix, dye, develop and other laboratory experiments

Platform is made of stainless steel and natural rubber, which is acid and alkali resistant, non-deformation, easy-celan and solution spill-prevention.

Real time display of speed and diminishing time at the control panel

Simple and beautiful appearance.

MS3-MaxiRocker80 and MS3-MaxiRocker80D Products includes flat platform with non-slip rubber mat.