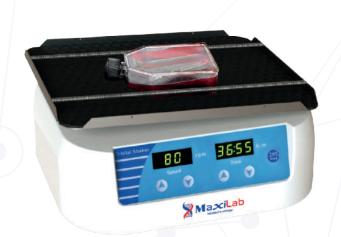

## MS3-MaxiRocker80 / Rocking shaker MS3-MaxiRocker80D / Rocking shaker Double platform

MS3-MaxiRocker80 and MS3-MaxiRocker80D Rocking shaker is a desktop oscillator that can be used directly in the greenhouse or in the incubator. It is widely used in the fixation of various electrophoresis gels, cocmassie blue staining, ooscillating shaking during decolorization, silver nitrate staining fix, dye, develop and other laboratory experiments

Platform is made of stainless steel and natural rubber, which is acid and alkali resistant, non-deformation, easy-celan and solution spill-prevention.

Real time display of speed and diminishing time at the control panel

Simple and beautiful appearance.

MS3-MaxiRocker80 and MS3-MaxiRocker80D Products includes flat platform with non-slip rubber mat.